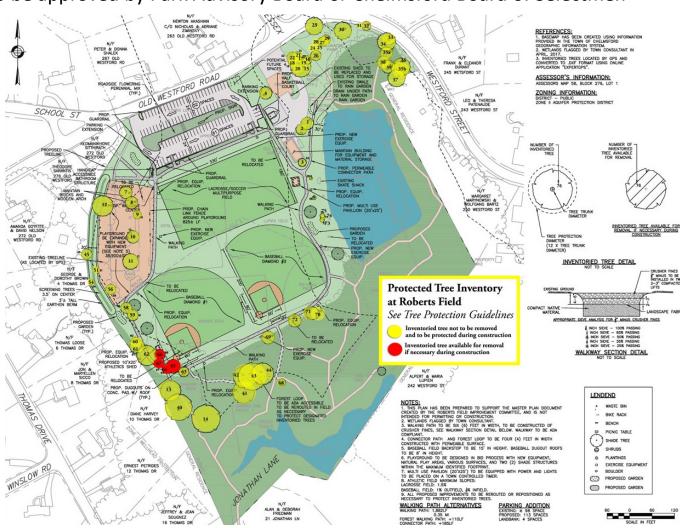

## Roberts Field Master Plan

As Recommended by the Roberts Field Improvement Committee

Roberts Field Tree Inventory and Tree Protection Guidelines

Revision 1: Updated 7/24/17

## Master Plan - Park Tree Inventory

Park Tree inventory created by James Martin, MS, Consulting Arborist for the Chelmsford Tree Committee

Recommend changes to Park Tree Inventory to be approved by Park Advisory Board or Chelmsford Board of Selectmen